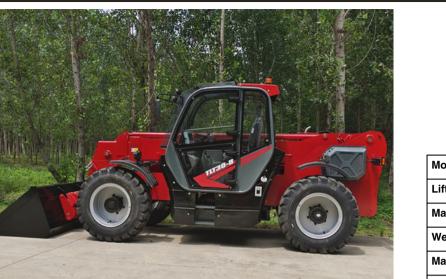

## **Product Information: TLT30-8**

## Features:

- Cummins QSF2.8 EPT Tier 4 55KW (75hp) Diesel
- Pilot-electrical joystick control all movements by one hand.
- Hydraulic quick hitch and front hydraulic output make attachments exchanging quick and easy.
- The electro-hydraulic proportional control for the working system.
- Front frame leveling function/swingable chassis.
- Radio with USB and Bluetooth.
- Safe load indicator.
- Quick hitch as standard.
- · Cabin doors can be opened up and down separately.
- Three wipers for front, top and openable rear windshield windows
- Hydraulic oil cooler, hydraulic converter cooler and water radiator can cool machine well to make long working time.

## Wild Dog Equipment

| Model                       | TLT30-8 Tele                             |
|-----------------------------|------------------------------------------|
| Lifting capacity            | 3000kg                                   |
| Max. height to pin          | 8000mm                                   |
| Weight                      | 7350kgs                                  |
| Max. length without fork    | 5430mm                                   |
| Max. width                  | 2195mm                                   |
| Max. height to top of cabin | 2600mm                                   |
| Boom raise                  | 11.5s                                    |
| Boom lower                  | 9.0s                                     |
| Boom extend                 | 11.0s                                    |
| Tires                       | 16/70-24                                 |
| Driving Brake               | disc brake                               |
| Transmission                | Torque converter                         |
| Max. Speed                  | 34 km/h                                  |
| Number of gears (f&r        | 4/ 4                                     |
| Gearshift                   | Electrohydraulic control +<br>Mechanical |
| Driving                     | 4 wheel driving                          |
| Turning angle               | 27°                                      |
| Track                       | 1760mm                                   |
| Wheelbase                   | 3200mm                                   |
| System pressure             | 28Mpa                                    |
| Hydraulic output            | 117L/min                                 |