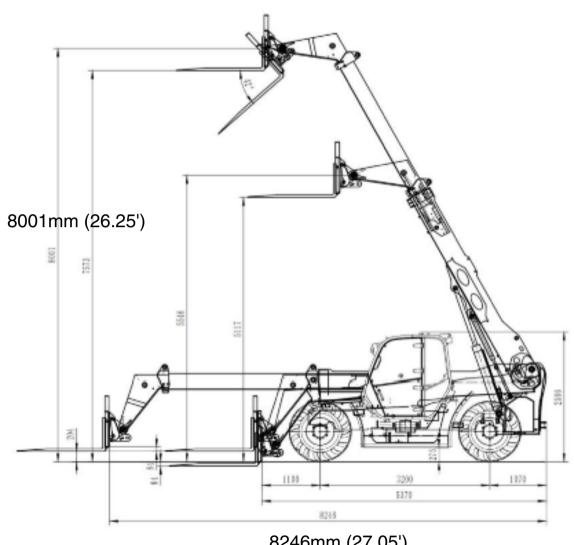

## Wild Dog Equipment

| Model                       | TLT30-8 Tele                             |
|-----------------------------|------------------------------------------|
| Lifting capacity            | 3000kg                                   |
| Max. height to pin          | 8000mm                                   |
| Weight                      | 7350kgs                                  |
| Max. length without fork    | 5430mm                                   |
| Max. width                  | 2195mm                                   |
| Max. height to top of cabin | 2600mm                                   |
| Boom raise                  | 11.5s                                    |
| Boom lower                  | 9.0s                                     |
| Boom extend                 | 11.0s                                    |
| Tires                       | 16/70-24                                 |
| Driving Brake               | disc brake                               |
| Transmission                | Torque converter                         |
| Max. Speed                  | 34 km/h                                  |
| Number of gears (f&r        | 4/ 4                                     |
| Gearshift                   | Electrohydraulic control +<br>Mechanical |
| Driving                     | 4 wheel driving                          |
| Turning angle               | 27°                                      |
| Track                       | 1760mm                                   |
| Wheelbase                   | 3200mm                                   |
| System pressure             | 28Mpa                                    |
| Hydraulic output            | 117L/min                                 |

## Wild Dog Equipment

2195mm (86")

8246mm (27.05')

Shelter Structures America

405 Via Chico, Suite 1 Palos Verdes Estates, CA 90274

424-254-9172