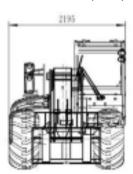

## Wild Dog Equipment

| Model                       | TLT30-8 Tele                             |
|-----------------------------|------------------------------------------|
| Lifting capacity            | 3000kg                                   |
| Max. height to pin          | 8000mm                                   |
| Weight                      | 7350kgs                                  |
| Max. length without fork    | 5430mm                                   |
| Max. width                  | 2195mm                                   |
| Max. height to top of cabin | 2600mm                                   |
| Boom raise                  | 11.5s                                    |
| Boom lower                  | 9.0s                                     |
| Boom extend                 | 11.0s                                    |
| Tires                       | 16/70-24                                 |
| Driving Brake               | disc brake                               |
| Transmission                | Torque converter                         |
| Max. Speed                  | 34 km/h                                  |
| Number of gears (f&r        | 4/ 4                                     |
| Gearshift                   | Electrohydraulic control +<br>Mechanical |
| Driving                     | 4 wheel driving                          |
| Turning angle               | 27°                                      |
| Track                       | 1760mm                                   |
| Wheelbase                   | 3200mm                                   |
| System pressure             | 28Mpa                                    |
| Hydraulic output            | 117L/min                                 |

## Wild Dog Equipment

2195mm (86")

8246mm (27.05')

Shelter Structures America

405 Via Chico, Suite 1 Palos Verdes Estates, CA 90274

424-254-9172